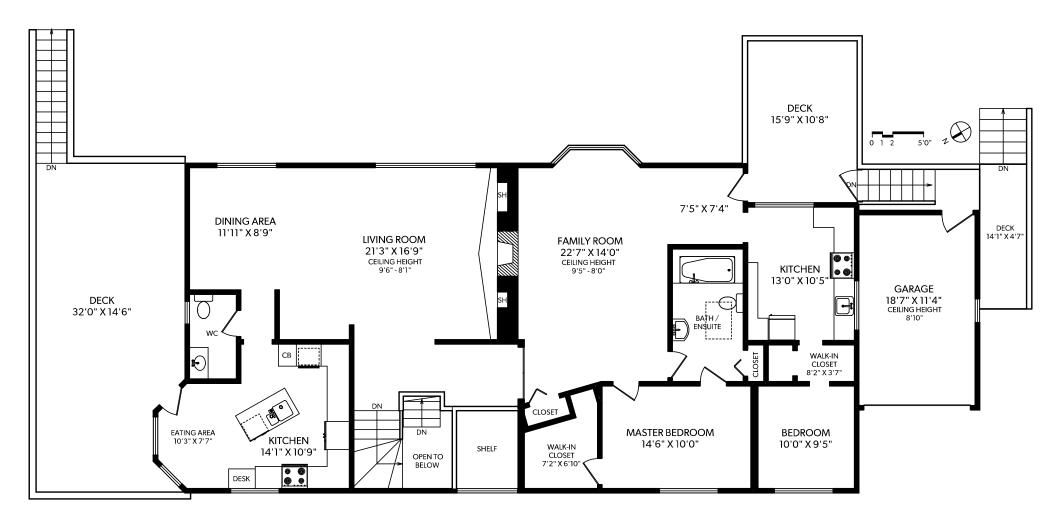

## **MAIN FLOOR**

| FLOOR | FINISHED | UNFINISHED | TOTAL | OTHER AREAS |     |
|-------|----------|------------|-------|-------------|-----|
| MAIN  | 2061     | 0          | 2061  | GARAGE      | 884 |
| LOWER | 1826     | 0          | 1826  | STORAGE     | 172 |
| TOTAL | 3887     | 0          | 3887  | DECK        | 800 |

ORDERS@REALFOTO.CA MEASURED 02/23/2015 BY CLAY OVINGE

All information furnished regarding this property is from sources deemed reliable but no warranty or representation is made to the accuracy thereof.