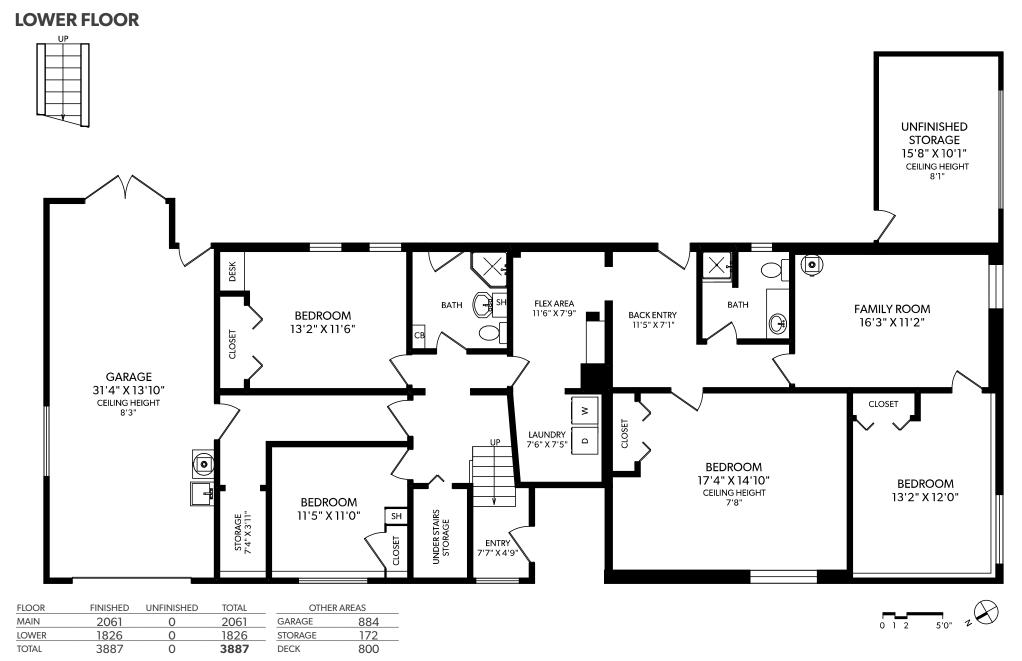

## **MAIN FLOOR**

| FLOOR | FINISHED | UNFINISHED | TOTAL | OTHER AREAS |     |
|-------|----------|------------|-------|-------------|-----|
| MAIN  | 2061     | 0          | 2061  | GARAGE      | 884 |
| LOWER | 1826     | 0          | 1826  | STORAGE     | 172 |
| TOTAL | 3887     | 0          | 3887  | DECK        | 800 |

ORDERS@REALFOTO.CA MEASURED 02/23/2015 BY CLAY OVINGE

All information furnished regarding this property is from sources deemed reliable but no warranty or representation is made to the accuracy thereof.